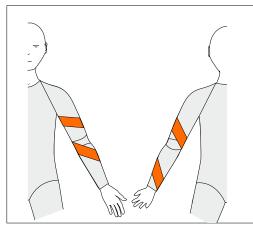

#### **PEP-L**

Posterior Elbow Panel Left

To resist elbow flexion on left side

Long Sleeves Only

**PEP-R** Posterior Elbow Panel Right

To resist elbow flexion on right side

Long Sleeves Only

Three reinforcements are included in the price. If the box for Standard Panel is ticked this will count as one. Another two can be added. If Standard Panel is not ticked, three reinforcements can be chosen.