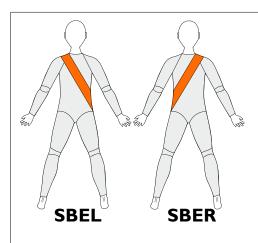

### SBEL

Shoulder Back Extension Left To assist retraction of the left scapulae and back extension on the RIGHT side

elements body

## **SBER**

Shoulder Back Extension Right To assist retraction of the right scapulae and back extension on the LEFT side

Three reinforcements are included in the price. If the box for Standard Panel is ticked this will count as one. Another two can be added.

If Standard Panel is not ticked, three reinforcements can be chosen.