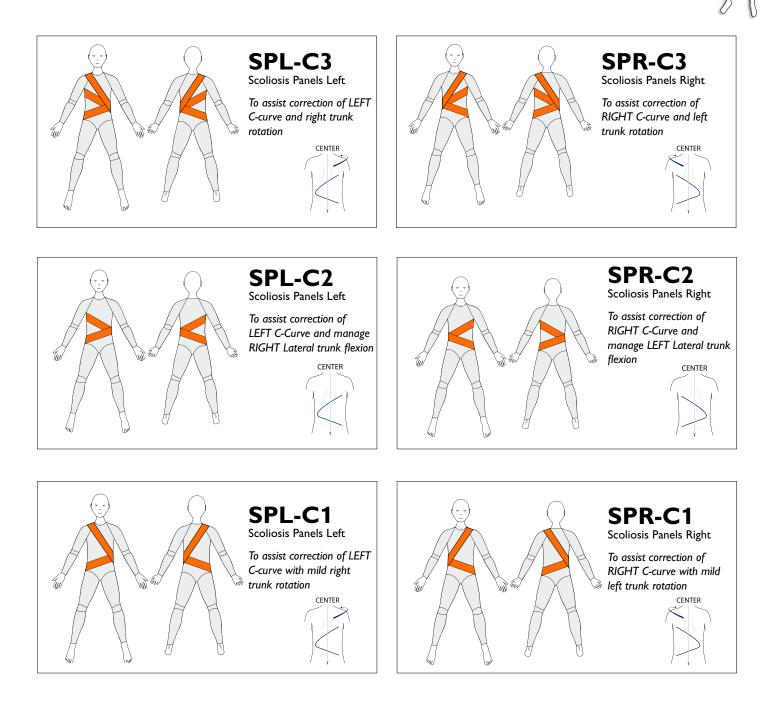

## 39300, 39301 Vest 39305, 39306 Body Reinforcements

## 39300, 39301 Vest 39305, 39306 Body Reinforcements

elements *body* 