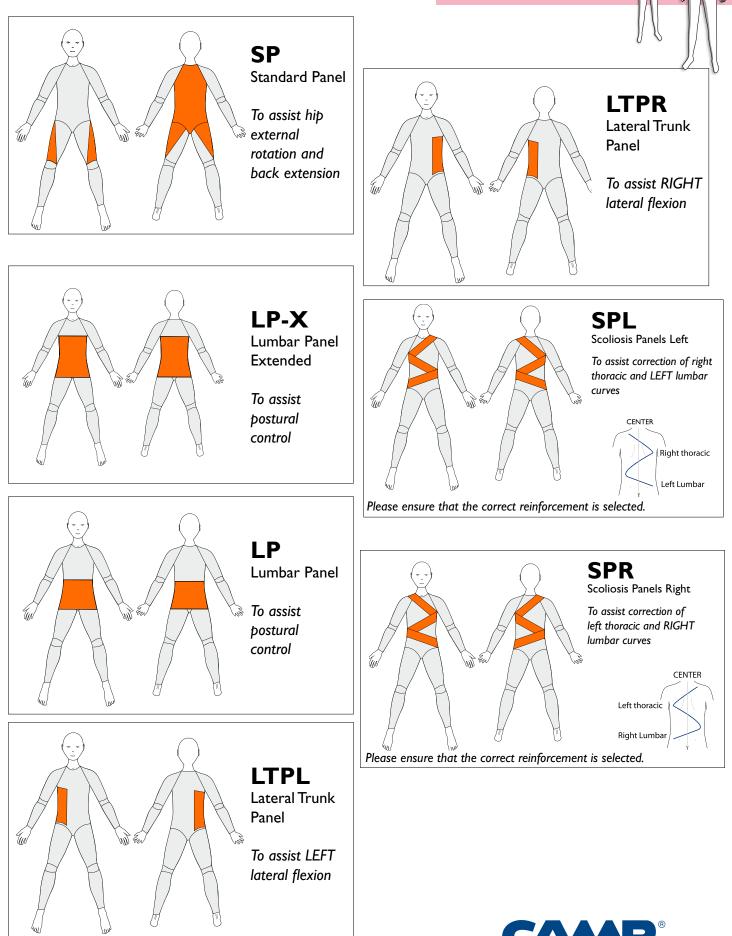

## 39300, 39301 Vest 39305, 39306 Body Reinforcements

## 39300, 39301 Vest 39305, 39306 Body Reinforcements

elements *body* 