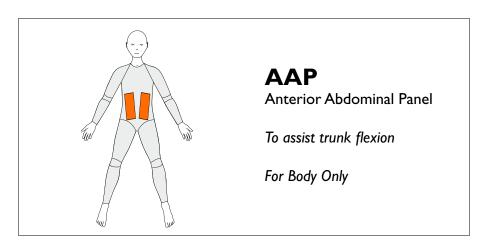

## 39300, 39301 Vest 39305, 39306 Body Reinforcements

# elements e

SCANDINAVIA



## 39300, 39301 Vest 39305, 39306 Body Reinforcements





elements *body* 

## 39300, 39301 Vest 39305, 39306 Body Reinforcements



### SBEL

Shoulder Back Extension Left To assist retraction of the left scapulae and back extension on the RIGHT side

elements body

## **SBER**

Shoulder Back Extension Right To assist retraction of the right scapulae and back extension on the LEFT side





Three reinforcements are included in the price. If the box for Standard Panel is ticked this will count as one. Another two can be added.

If Standard Panel is not ticked, three reinforcements can be chosen.



## 39301 Vest 39306 Body Reinforcements





## AEP-R

Anterior Elbow Panel Right

To resist elbow hyperextension on right side

Long Sleeves Only



#### **PEP-L**

Posterior Elbow Panel Left

To resist elbow flexion on left side

Long Sleeves Only

**PEP-R** Posterior Elbow Panel Right

To resist elbow flexion on right side

Long Sleeves Only

Three reinforcements are included in the price. If the box for Standard Panel is ticked this will count as one. Another two can be added. If Standard Panel is not ticked, three reinforcements can be chosen.

elements





# 39301 Vest 3930