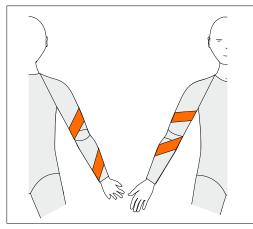

# 39301 Vest 39306 Body Reinforcements

**AS-L** Anterior Supination Left

To resist supination on left side

Long Sleeves Only

**AS-R** Anterior Supination Right

To resist supination on right side

Long Sleeves Only