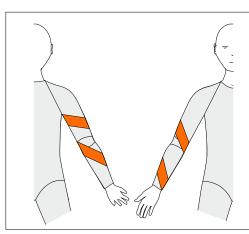

# 39301 Vest 39306 Body Reinforcements

**AS-L** Anterior Supination Left

To resist supination on left side

Long Sleeves Only

**AS-R** Anterior Supination Right

To resist supination on right side

Long Sleeves Only

PP-L

Posterior Pronation Left

To resist pronation on left side

Long Sleeves Only

Three reinforcements are included in the price. If the box for Standard Panel is ticked this will count as one.Another two can be added. If Standard Panel is not ticked, three reinforcements can be chosen.

elements

**PP-R** Posterior Pronation Right

To resist pronation on right side

Long Sleeves Only