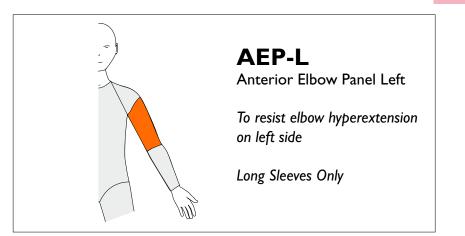

## AEP-R

Anterior Elbow Panel Right

To resist elbow hyperextension on right side

Long Sleeves Only