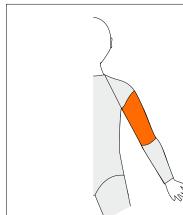

## AEP-R

Anterior Elbow Panel Right

To resist elbow hyperextension on right side

Long Sleeves Only