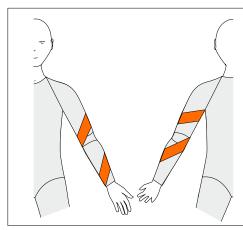

PP-L

Posterior Pronation Left

To resist pronation on left side

Long Sleeves Only

Three reinforcements are included in the price. If the box for Standard Panel is ticked this will count as one.Another two can be added. If Standard Panel is not ticked, three reinforcements can be chosen.

elements

**PP-R** Posterior Pronation Right

To resist pronation on right side

Long Sleeves Only